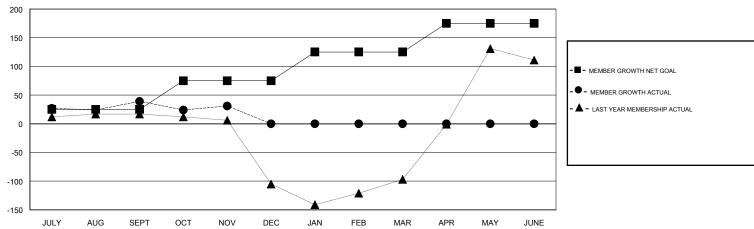

## GOALS AND ACTUAL MEMBERS CUMULATIVE

| DROPPED CLUBS: 0  DROPPED MEMBERS |    | 14 CLUBS OF 61 ADDED 1 OR MORE<br>NEW MEMBERS | GENDER DISTRIBUTION  MALE 1,806 (73.47%)  FEMALE 652 (26.53%) |  |       |
|-----------------------------------|----|-----------------------------------------------|---------------------------------------------------------------|--|-------|
| DECEASED                          | 2  | CLICK HERE FOR CUMULATIVE                     | TOTAL FAMILY UNIT MEMBERS                                     |  | 1,214 |
| CLUB CANCELLED 0 OTHER 51         |    | MEMBERSHIP DATA                               | FAMILY MEMBERS PAYING HALF                                    |  | 766   |
| TOTAL                             | 53 |                                               |                                                               |  |       |

## District 3232 J

GMT: LOCATION INDIA GMT CA

|               | Club          | s           |               | Members               |                           |                         |                                                    |  |
|---------------|---------------|-------------|---------------|-----------------------|---------------------------|-------------------------|----------------------------------------------------|--|
|               | RESULTS FOR   | R 2019-2020 |               | RESULTS FOR 2019-2020 |                           |                         |                                                    |  |
| QUARTER       | NEW CLUB GOAL | NEW CLUBS   | DROPPED CLUBS | QUARTER               | MEMBER GROWTH NET<br>GOAL | MEMBER GROWTH<br>ACTUAL | DROPPED<br>MEMBERS ACTUAL<br>(including transfers) |  |
| JULY/AUG/SEPT | 0             | 1           | 0             | JULY/AUG/SEPT         | 25                        | 69                      | 27                                                 |  |
| OCT/NOV/DEC   | 1             | 0           | 0             | OCT/NOV/DEC           | 50                        | 18                      | 26                                                 |  |
| JAN/FEB/MAR   | 0             | 0           | 0             | JAN/FEB/MAR           | 50                        | 0                       | 0                                                  |  |
| APR/MAY/JUNE  | 0             | 0           | 0             | APR/MAY/JUNE          | 50                        | 0                       | 0                                                  |  |