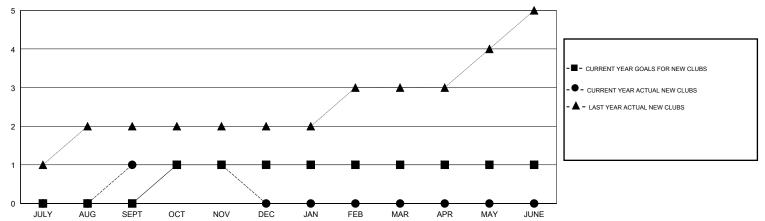

## GOALS AND ACTUAL NEW CLUBS CUMULATIVE

## District 3232 J

GMT: LOCATION INDIA GMT CA

|               | Club          | s           |               | Members               |                           |                         |                                                    |  |
|---------------|---------------|-------------|---------------|-----------------------|---------------------------|-------------------------|----------------------------------------------------|--|
|               | RESULTS FOR   | R 2019-2020 |               | RESULTS FOR 2019-2020 |                           |                         |                                                    |  |
| QUARTER       | NEW CLUB GOAL | NEW CLUBS   | DROPPED CLUBS | QUARTER               | MEMBER GROWTH NET<br>GOAL | MEMBER GROWTH<br>ACTUAL | DROPPED<br>MEMBERS ACTUAL<br>(including transfers) |  |
| JULY/AUG/SEPT | 0             | 1           | 0             | JULY/AUG/SEPT         | 25                        | 69                      | 27                                                 |  |
| OCT/NOV/DEC   | 1             | 0           | 0             | OCT/NOV/DEC           | 50                        | 18                      | 26                                                 |  |
| JAN/FEB/MAR   | 0             | 0           | 0             | JAN/FEB/MAR           | 50                        | 0                       | 0                                                  |  |
| APR/MAY/JUNE  | 0             | 0           | 0             | APR/MAY/JUNE          | 50                        | 0                       | 0                                                  |  |